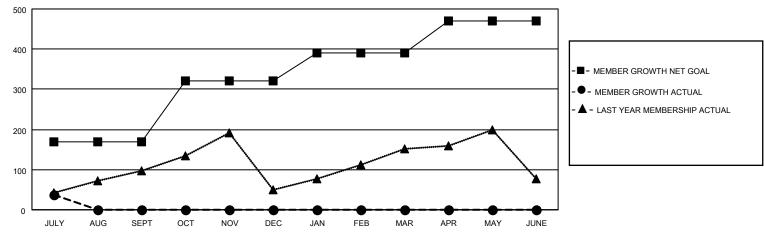

#### GOALS AND ACTUAL MEMBERS CUMULATIVE

| DROPPED CLUBS: 1 |    | 19 CLUBS OF 88 ADDED 1 OR<br>MORE NEW MEMBERS | GENDER DISTRIBUTION                 |                |  |
|------------------|----|-----------------------------------------------|-------------------------------------|----------------|--|
|                  |    | MORE NEW MEMBERS                              | MALE                                | 1,299 (56.19%) |  |
|                  |    |                                               | FEMALE                              | 1,013 (43.81%) |  |
| DROPPED MEMBERS  |    |                                               | NON BINARY                          | 0 (0.00%)      |  |
|                  |    |                                               | PREFER NOT TO ANSWER                | 0 (0.00%)      |  |
| DECEASED         | 1  |                                               |                                     | ,              |  |
| CLUB CANCELLED   | 21 | CLICK HERE FOR CUMULATIVE                     | TOTAL FAMILY UNIT MEMBERS           | 208            |  |
| OTHER            | 24 | MEMBERSHIP DATA                               |                                     |                |  |
| TOTAL            | 46 |                                               | FAMILY MEMBERS PAYING HALF DUES 116 |                |  |
|                  |    |                                               |                                     |                |  |

## District 404 B2

| Clubs                 |               |           |               | Members               |                         |                         |                                                    |
|-----------------------|---------------|-----------|---------------|-----------------------|-------------------------|-------------------------|----------------------------------------------------|
| RESULTS FOR 2022-2023 |               |           |               | RESULTS FOR 2022-2023 |                         |                         |                                                    |
| QUARTER               | NEW CLUB GOAL | NEW CLUBS | DROPPED CLUBS | QUARTER MEN           | MBER GROWTH NET<br>GOAL | MEMBER GROWTH<br>ACTUAL | DROPPED<br>MEMBERS ACTUAL<br>(including transfers) |
| JULY/AUG/SEPT         | 4             | 3         | 1             | JULY/AUG/SEPT         | 170                     | 87                      | 46                                                 |
| OCT/NOV/DEC           | 3             | 0         | 0             | OCT/NOV/DEC           | 150                     | 0                       | 0                                                  |
| JAN/FEB/MAR           | 2             | 0         | 0             | JAN/FEB/MAR           | 70                      | 0                       | 0                                                  |
| APR/MAY/JUNE          | 1             | 0         | 0             | APR/MAY/JUNE          | 80                      | 0                       | 0                                                  |