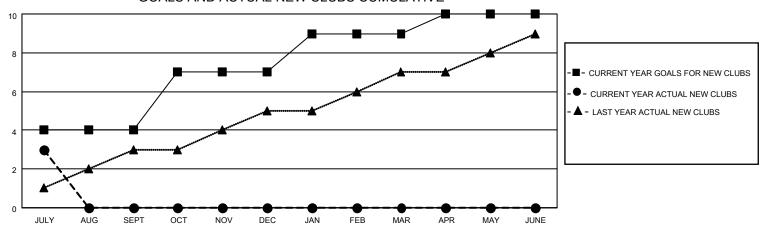

### GOALS AND ACTUAL NEW CLUBS CUMULATIVE

## District 404 B2

| Clubs                 |               |           |               | Members               |                         |                         |                                                    |
|-----------------------|---------------|-----------|---------------|-----------------------|-------------------------|-------------------------|----------------------------------------------------|
| RESULTS FOR 2022-2023 |               |           |               | RESULTS FOR 2022-2023 |                         |                         |                                                    |
| QUARTER               | NEW CLUB GOAL | NEW CLUBS | DROPPED CLUBS | QUARTER MEN           | MBER GROWTH NET<br>GOAL | MEMBER GROWTH<br>ACTUAL | DROPPED<br>MEMBERS ACTUAL<br>(including transfers) |
| JULY/AUG/SEPT         | 4             | 3         | 1             | JULY/AUG/SEPT         | 170                     | 87                      | 46                                                 |
| OCT/NOV/DEC           | 3             | 0         | 0             | OCT/NOV/DEC           | 150                     | 0                       | 0                                                  |
| JAN/FEB/MAR           | 2             | 0         | 0             | JAN/FEB/MAR           | 70                      | 0                       | 0                                                  |
| APR/MAY/JUNE          | 1             | 0         | 0             | APR/MAY/JUNE          | 80                      | 0                       | 0                                                  |